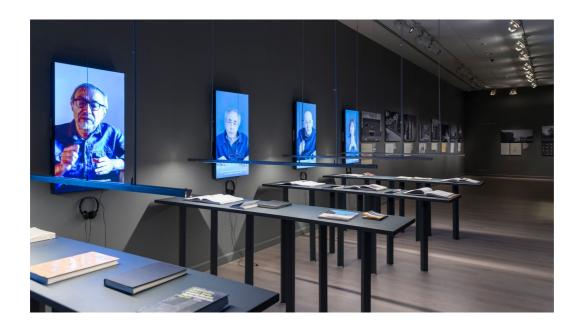

/Framing Louis Kahn Exhibition

Source: URL (47)



Figure 4.5 Pera Museum 3<sup>rd</sup> Floor, Re/Framing Louis Kahn Exhibition

Source: URL (48)



Figure 4.6 Pera Museum 3<sup>rd</sup> Floor, Re/Framing Louis Kahn Exhibition

Source: URL (49)

The third part of the exhibition is located in the exhibition area on the other side of the corridor which includes photographs and drawings. This part includes books written by Kahn or written about him and interviews with his former students. Visitors can view books and watch oral history records. Even though exhibition mainly focuses on the buildings, this part of the exhibition emphasizes Kahn's different side as an educator and also his indirect contributions to Turkey in terms of to teaching the students who will become instructors later.



Figure 4.7 Pera Museum 3<sup>rd</sup> Floor, Re/Framing Louis Kahn Exhibition

Source: URL (50)

The video interviews with Prof. Dr. Neslihan Dostoğlu, Prof. Dr. Gönül Aslanoğlu Evyapan, Cengiz Yetken, Prof. Dr. Yıldırım Yavuz, Prof. Dr. Orhan Özgüner who are Kahn's former students in University of Pennsylvania at different periods of time between 1957 and 1976, and who became educators when they returned to the Middle East Technical University Faculty of Architecture, are displayed on the walls among the tables where the books are located.



 $Figure~4.8~Pera~Museum~3^{rd}~Floor,~Re/Framing~Louis~Kahn~Exhibition$ 

Source: URL (51)

# 4.4. Space vs. Curator

As mentioned earlier, curators had more conventional roles until the 2<sup>nd</sup> half of the 20<sup>th</sup> century. This con