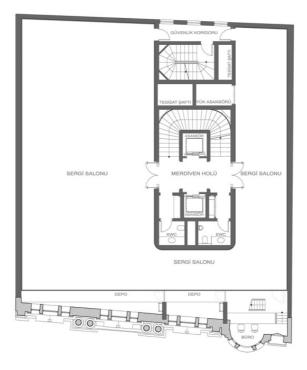

| Figure 0.6 CerModern Ground Floor Plan.                               | 278      |
|-----------------------------------------------------------------------|----------|
| Figure 0.7 CerModern Sections and Elevations.                         | 278      |
| Figure 0.8 Istanbul, Pera - The 19th century London Hotel and Bristol | Hotel on |
| Meşrutiyet Street, looking toward the Golden Horn.                    | 279      |
| Figure 0.9 Pera Museum Basement Floor Plan.                           | 279      |
| Figure 0.10 Pera Museum Entrance Floor Plan                           | 280      |
| Figure 0.11 Pera Museum 1st Floor Plan.                               | 280      |
| Figure 0.12 Pera Museum 2 <sup>nd</sup> Floor Plan.                   | 281      |
| Figure 0.13 Pera Museum 3 <sup>rd</sup> Floor Plan.                   | 281      |
| Figure 0.14 Pera Museum Section                                       | 282      |
| Figure 0.15 Pera Museum Elevation.                                    | 282      |