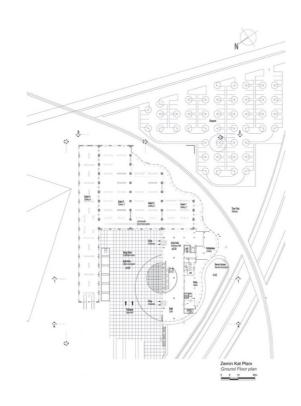

| Figure 0.6 CerModern Ground Floor Plan.                               | 278      |
|-----------------------------------------------------------------------|----------|
| Figure 0.7 CerModern Sections and Elevations.                         | 278      |
| Figure 0.8 Istanbul, Pera - The 19th century London Hotel and Bristol | Hotel on |
| Meşrutiyet Street, looking toward the Golden Horn.                    | 279      |
| Figure 0.9 Pera Museum Basement Floor Plan.                           | 279      |
| Figure 0.10 Pera Museum Entrance Floor Plan                           | 280      |
| Figure 0.11 Pera Museum 1st Floor Plan.                               | 280      |
| Figure 0.12 Pera Museum 2 <sup>nd</sup> Floor Plan.                   | 281      |
| Figure 0.13 Pera Museum 3 <sup>rd</sup> Floor Plan.                   | 281      |
| Figure 0.14 Pera Museum Section                                       | 282      |
| Figure 0.15 Pera Museum Elevation.                                    | 282      |