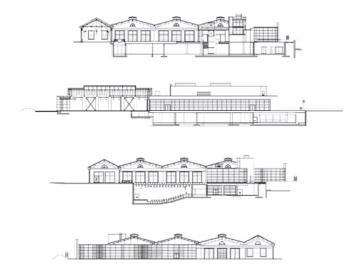

| Figure 0.6 CerModern Ground Floor Plan.                               | 278      |
|-----------------------------------------------------------------------|----------|
| Figure 0.7 CerModern Sections and Elevations.                         | 278      |
| Figure 0.8 Istanbul, Pera - The 19th century London Hotel and Bristol | Hotel on |
| Meşrutiyet Street, looking toward the Golden Horn.                    | 279      |
| Figure 0.9 Pera Museum Basement Floor Plan.                           | 279      |
| Figure 0.10 Pera Museum Entrance Floor Plan                           | 280      |
| Figure 0.11 Pera Museum 1st Floor Plan.                               | 280      |
| Figure 0.12 Pera Museum 2 <sup>nd</sup> Floor Plan.                   | 281      |
| Figure 0.13 Pera Museum 3 <sup>rd</sup> Floor Plan.                   | 281      |
| Figure 0.14 Pera Museum Section                                       | 282      |
| Figure 0.15 Pera Museum Elevation.                                    | 282      |